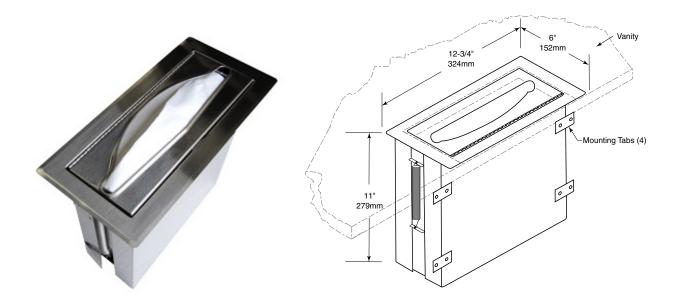

### **Rough Countertop Cutout**

11-1/4" (286mm) Wide 4-1/2" (114mm) High 3/4" to 1-1/2" (19 to 38mm) mounting thickness 17" (430 mm) minimum clearance below mounting surface

## **OVERALL DIMENSIONS:**

12-3/4" W x 11" H x 6" D (324 x 279 x 152mm)

#### **MOUNTING:**

Check with mechanical engineer for plans for counter-mounting.

Countertop Paper Towel Dispenser shall be Model CT-4 of GAMCO Commercial Restroom Accessories, A Division of Bobrick, One Gamco Place, Durant, OK